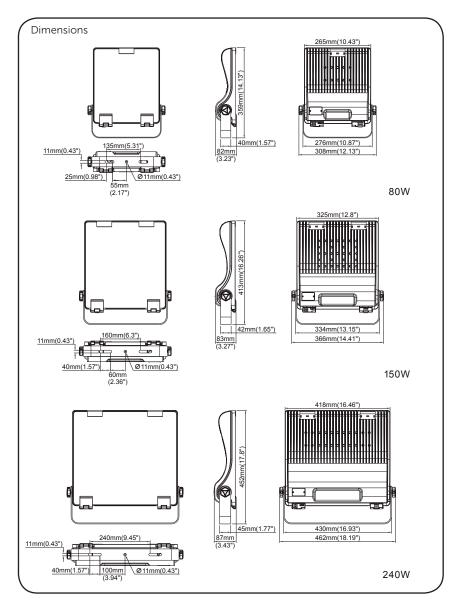

## Installation Instructions: Skyline Pro Floodlights

Codes: 08850/ 08851/ 08852/ 08853/ 08854/ 08855/ 08856/ 08857/ 08858/ 08859/ 08860/ 08861

| Product Specifications             | 80W              | 150W             | 240W             |
|------------------------------------|------------------|------------------|------------------|
| Input Voltage                      | AC 100/240V      |                  |                  |
| Power Frequency                    | 50/60 Hz         |                  |                  |
| Outlook Dimensions                 | 359 x 308 x 82mm | 413 x 366 x 83mm | 462 x 452 x 87mm |
| Luminaire Net Weight<br>+/- 0.3 kg | 4.6 kg           | 6.8 kg           | 8.9 kg           |
| Working Temperature                | -30°C - 50° C    |                  |                  |
| Storage temperature                | -40°C - 70° C    |                  |                  |