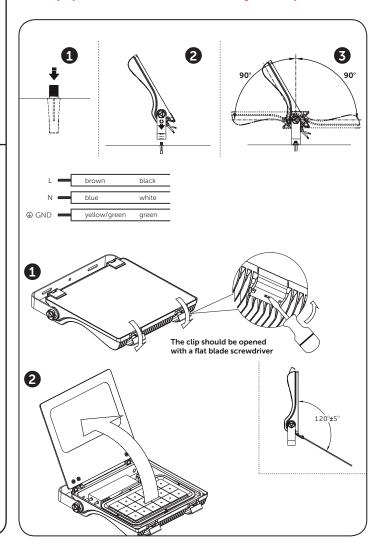

## Important Information

We recommend that luminaires are installed by a qualified electrician ensuring the installation complies with current IEE wiring regulations BS7671:2018 & local building control.

Warning Before installation ensure power is disconnected.

This product may contain substances that can be hazardous to the environment if not disposed of properly. Electrical and electronic equipment should never be disposed of with general household waste but must be separated for its correct treatment and recovery.

Where possible recycle your packaging.

Read these instructions before installation and retain for future reference

This equipment should be installed by a competent electrician