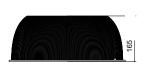

| Product Speci?cations    | 150W/200W              |  |  |
|--------------------------|------------------------|--|--|
| Size (L x W x H)         | ⊘315x195               |  |  |
| Weight (Driver included) | 5±0.3kg(11.02±0.66Lbs) |  |  |
| Input Voltage            | 100-240V               |  |  |
| Working Temperature      | -30°C to + 45°C        |  |  |
| Storing Temperature      | -40° Cto +70° C        |  |  |