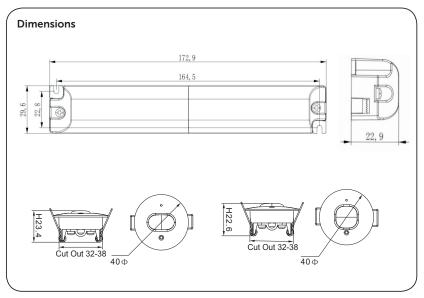

will not accept responsibility for any claims arising from a poor installation.
- The light source of this luminaire is not replaceable: when the light source reaches end of life, the whole luminaire must be replaced.

## **Important User Advice**

- The ambient room temperature should not exceed 30°C.
- Ensure that there is adequate free air ventilation around the fitting.
- · Always switch off mains supply before installing.

This product may contain substances that can be hazardous to the environment if not disposed of properly. Electrical and electronic equipment should never be disposed of with general household waste but must be separated for its correct treatment and recovery.

Where possible recycle your packaging.



This equipment should be installed by a competent electrician





British Electric Lamps Ltd

Unit A Foxbridge Way, Normanton Industrial Estate Normanton, West Yorkshire. WF6 1TN