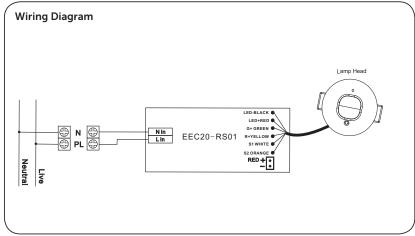

ill not accept responsibility for any claims arising from a poor installation.
- The light source of this luminaire is not replaceable: when the light source reaches end of life, the whole luminaire must be replaced.

## **Important User Advice**

- The ambient room temperature should not exceed 30°C.
- Ensure that there is adequate free air ventilation around the fitting.
- · Always switch off mains supply before installing.

This product may contain substances that can be hazardous to the environment if not disposed of properly. Electrical and electronic equipment should never be disposed of with general household waste but must be separated for its correct treatment and recovery.

Where possible recycle your packaging.



This equipment should be installed by a competent electrician





British Electric Lamps Ltd

Unit A Foxbridge Way, Normanton Industrial Estate Normanton, West Yorkshire. WF6 1TN