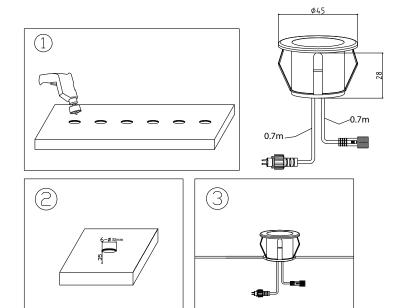

## BELLlighting Installation Instructions: Decking Kit 6 x 0.3W (10345/6/7)

## Important Information

- BELL will not accept responsibility for any claims arising from a poor installation.
- The light source of this luminaire is not replaceable: when the light source reaches end of life, the whole luminaire must be replaced.

This product may contain substances that can be hazardous to the environment if not disposed of properly. Electrical and electronic equipment should never be disposed of with general household waste but must be separated for its correct treatment and

Where possible recycle your packaging.





Read these instructions before installation and retain for future reference.









**British Electric Lamps Ltd** 

Unit A Foxbridge Way, Normanton Industrial Estate Normanton, West Yorkshire. WF6 1TN

T: +44 (0)1924 893380 F: +44 (0)1924 894320 E: sales@belllighting.co.uk

www.belllighting.co.uk

Technical Helpline +44 (0)1924 893380

www.**belllighting**.co.uk

10345 Decking Kit Installation Guide.indd 1 24/10/2018 09:07