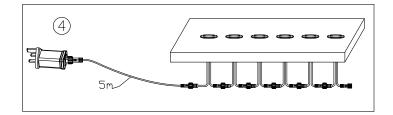

## BELLlighting Installation Instructions: Decking Kit 6 x 0.3W (10345/6/7)

## Important Information

- BELL will not accept responsibility for any claims arising from a poor installation.
- The light source of this luminaire is not replaceable: when the light source reaches end of life, the whole luminaire must be replaced.

This product may contain substances that can be hazardous to the environment if not disposed of properly. Electrical and electronic equipment should never be disposed of with general household waste but must be separated for its correct treatment and

Where possible recycle your packaging.





Read these instructions before installation and retain for future reference.









**British Electric Lamps Ltd** 

Unit A Foxbridge Way, Normanton Industrial Estate Normanton, West Yorkshire. WF6 1TN

T: +44 (0)1924 893380 F: +44 (0)1924 894320 E: sales@belllighting.co.uk

www.belllighting.co.uk

Technical Helpline +44 (0)1924 893380

www.**belllighting**.co.uk

10345 Decking Kit Installation Guide.indd 1 24/10/2018 09:07