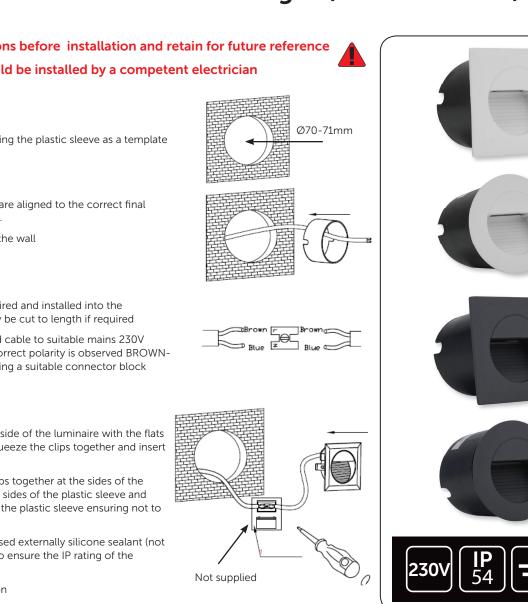

## Installation Instructions: Guide Light (10400-10407)

| Important Information                                                                                                                                                                                                                                                                                          | Read these instructions be                                                                                                                             |  |
|----------------------------------------------------------------------------------------------------------------------------------------------------------------------------------------------------------------------------------------------------------------------------------------------------------------|--------------------------------------------------------------------------------------------------------------------------------------------------------|--|
| We recommend that luminaires are installed by a<br>qualified electrician ensuring the installation complies<br>with current IEE wiring regulations BS7671:2008 &<br>local building control.                                                                                                                    | This equipment should be<br>Installation                                                                                                               |  |
| <ul> <li>All tests should be carried out in accordance to EN 50172:2004.</li> <li>BELL will not accept responsibility for any claims arising from a poor installation.</li> </ul>                                                                                                                              | <ul><li>1: Plastic sleeve</li><li>a) Cut a hole in the wall using the</li></ul>                                                                        |  |
| Important User Advice                                                                                                                                                                                                                                                                                          | 2: Plastic sleeve                                                                                                                                      |  |
| • The ambient room temperature should not exceed 25°C.                                                                                                                                                                                                                                                         | a) Ensuring the 2 flat sides are align position of the luminaire.                                                                                      |  |
| <ul> <li>Ensure that there is adequate free air ventilation<br/>around the fitting.</li> </ul>                                                                                                                                                                                                                 | b) Cement the sleeve into the wall                                                                                                                     |  |
| Always switch off mains supply before installing.                                                                                                                                                                                                                                                              |                                                                                                                                                        |  |
|                                                                                                                                                                                                                                                                                                                | 3: Connecting the cable                                                                                                                                |  |
| This product may contain substances that can be hazardous to the environment if not disposed of properly. Electrical and electronic equipment should never be disposed of with general household waste but must be separated for its correct treatment and recovery.<br>Where possible recycle your packaging. | a) 300mm of cable is prewired and luminaire, this cable may be cut                                                                                     |  |
|                                                                                                                                                                                                                                                                                                                | <ul> <li>b) Connect the preinstalled cable to<br/>cable/supply ensuring correct p</li> <li>LIVE. BLUE-NEUTRAL using a su<br/>(not supplied)</li> </ul> |  |
|                                                                                                                                                                                                                                                                                                                |                                                                                                                                                        |  |
|                                                                                                                                                                                                                                                                                                                | 4: Final installation                                                                                                                                  |  |
|                                                                                                                                                                                                                                                                                                                | <ul> <li>a) Align the clips on either side of<br/>on the plastic sleeve, squeeze th<br/>into the plastic sleeve</li> </ul>                             |  |
|                                                                                                                                                                                                                                                                                                                | b) Push the 2 mounting clips toge<br>fitting, align with the flat sides o<br>insert the luminaire into the plat<br>trap the mains cable                |  |
|                                                                                                                                                                                                                                                                                                                | <ul> <li>c) If the product is being used extension<br/>supplied) may be used to ensure<br/>product is maintained</li> </ul>                            |  |
|                                                                                                                                                                                                                                                                                                                | d) Test for correct operation                                                                                                                          |  |