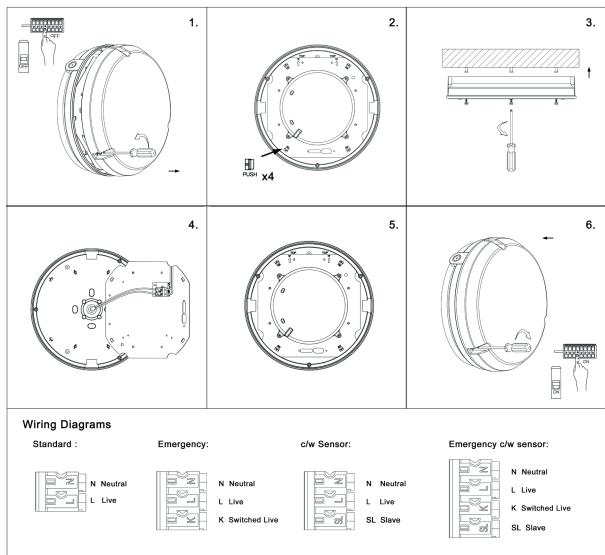

## Installation Instructions: Aqua3 (10883/10887/10991/10895)

Read these instructions before installation and retain for future reference This equipment should be installed by a competent electrician

## Important Information

We recommend that luminaires are installed by a qualified electrician ensuring the installation complies with current IEE wiring regulations BS7671:2018 & local building control.

- All tests should be carried out in accordance to EN 50172:2004.
- BELL will not accept responsibility for any claims arising from a poor installation.

## **Important User Advice**

- The ambient room temperature should not exceed 30°C.
- · Always switch off mains supply before installing.

This product may contain substances that can be hazardous to the environment if not disposed of properly. Electrical and electronic equipment should never be disposed of with general household waste but must be separated for its correct treatment and recovery. **▼**(€