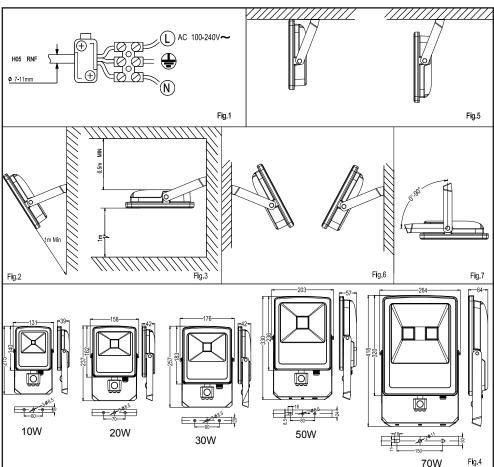

#### Specification

Power source: 110~240V/AC Power Frequency: 50Hz

Ambient Light:<10-2000 LUX (adjustable) Time-Delay: min: 10sec±3 sec max:7min ±2min

Installation Height: 1.8m to 2.5m

Rated Load: 100W Detection Range: 120°

Working Temperature: - 20°C to +40°C

Working Humidity: <90%RH

Detection Motion Speed: 0.6 - 1.5m/s Detection Distance: 2 to 10m(<24°C)

**British Electric Lamps Ltd** 

Unit A Foxbridge Way, Normanton Industrial Estate Normanton, West Yorkshire. WF6 1TN