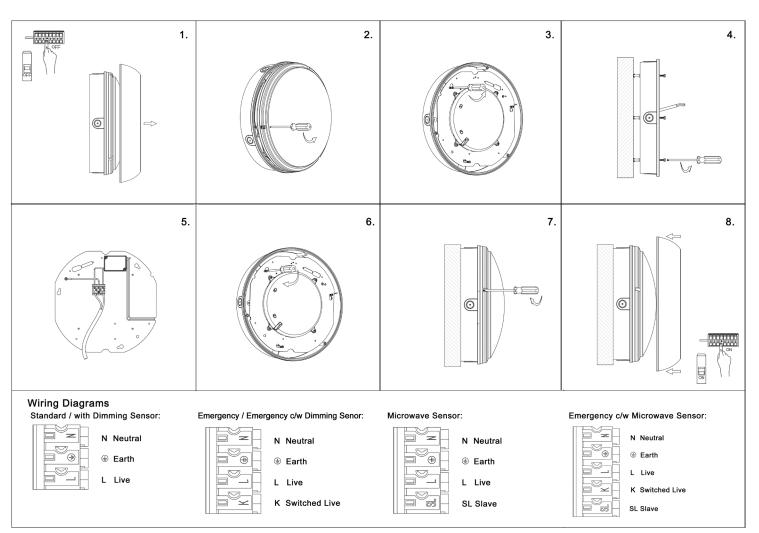

## Installation Instructions: Aqua1 Bulkhead (11250-55)

Date Revision 6.5.2021

Read these instructions before installation and retain for future reference This equipment should be installed by a competent electrician

## Important Information

We recommend that luminaires are installed by a qualified electrician ensuring the installation complies with current IEE wiring regulations BS7671:2018 & local building control.

- · All tests should be carried out in accordance to EN 50172:2004.
- BELL will not accept responsibility for any claims arising from a poor installation.

## **Important User Advice**

- The ambient room temperature should not exceed 30°C.
- · Always switch off mains supply before installing.

This product may contain substances that can be hazardous to the environment if not disposed of properly. Electrical and electronic equipment should never be disposed of with general household waste but must be separated for its correct treatment and recovery. **▼**(€