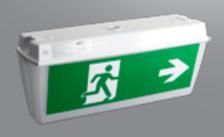

09046 Exit Blade Accessory available, when fitted this adapts 3.3W Bulkhead (09040) in to a cost effective IP65 Exit Blade.

Cut Out: 350mm x 110mm When used with Semi Recessing Kit (09041)

| Code  | W   | Description                                                                          | Temp  | Lm  | Hours |
|-------|-----|--------------------------------------------------------------------------------------|-------|-----|-------|
| 09040 | 3.3 | LED Emergency Bulkhead IP65. Maintained/Non Maintained Includes set of 4 New Legends | 6500K | 190 | 25000 |
| 09041 | _   | Semi Recessing Kit for LED Emergency Bulkhead                                        | -     | -   | _     |
| 09043 | _   | Old Legend Kit for Emergency Bulkhead (Set of 4)                                     | -     | -   | _     |
| 09046 | -   | Exit Blade Accessory                                                                 |       |     |       |