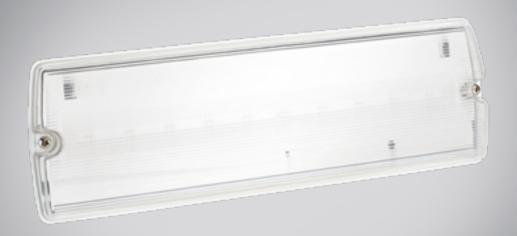

## LED Emergency Bulkhead / Recessed

Our most popular emergency bulkhead, the 3.3W IP65 bulkhead has a low-profile design and is suitable for both internal & external use. The optional exit blade accessory transforms this Emergency Bulkhead into an IP65 Exit Blade.

- 3 3W IP65 Bulkhead
- Low profile slim design
- · Long life
- · Low maintenance
- Includes full set of New Legends
- Old Legends also available
- Internal/external use
- · Viewing distance 18M
- Daylight 6500K
- Optional Exit Blade Accessory transforms Emergency Bulkhead to IP65 Exit Blade
- 20mm Conduit entry
- · Hinged Gear Tray for easy install
- Tool-Free termination

## LED Emergency Bulkhead / Recessed

Includes all New (ISO) Legends

09043 Old (Euro) Legends Kit

| Technical Specification |               |  |  |  |
|-------------------------|---------------|--|--|--|
| Construction            | Polycarbonate |  |  |  |
| LED Chip                | Samsung       |  |  |  |
| IP Rating               | IP65          |  |  |  |
| Operating Temp          | -5°C to +35°C |  |  |  |
| Input Voltage           | 220 - 240V    |  |  |  |
| Power Factor            | > 0.9         |  |  |  |
| Battery                 | NiCd          |  |  |  |