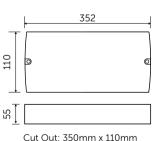

09046 Exit Blade Accessory available, when fitted this adapts 3.3W Bulkhead (09040) in to a cost effective IP65 Exit Blade.

Cut Out: 350mm x 110mm When used with Semi Recessing Kit (09041)