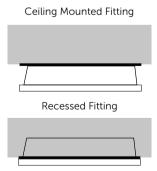

09046 Exit Blade Accessory available, when fitted this adapts 3.3W Bulkhead (09040) in to a cost effective IP65 Exit Blade.

Cut Out: 350mm x 110mm When used with Semi Recessing Kit (09041)