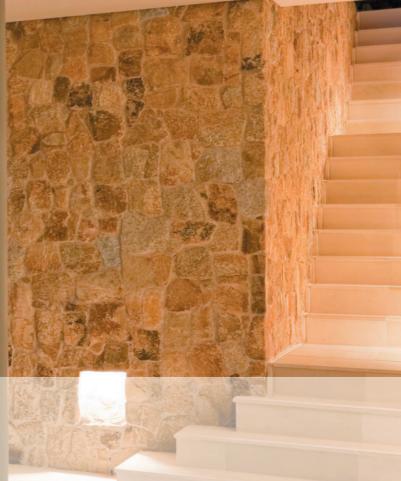

## **Curva** Stainless Steel Exterior Wall Light

NEW

- 201 Stainless Steel
- Polycarbonate Reflector
- PIR versions available
- Install in high traffic areas such as patios & decks
- Adds ambience to outside spaces
- Ideal for both domestic and commercial applications
- Enhances the appearance of any premises
- Contemporary brushed Stainless Steel design
- Illuminate paths, walkways and entrances
- Use to highlight interesting architectural features
- Helps to create comfortable communal areas
- Perfect balance of security and aesthetics
- Double insulated