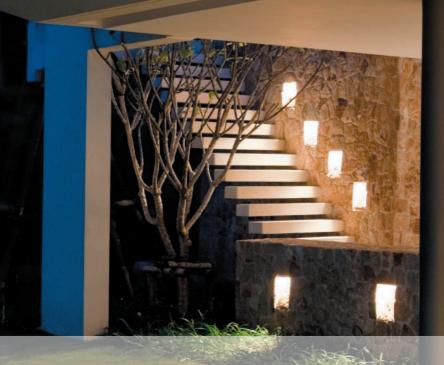

## **Curva** Stainless Steel Exterior Wall Light

NEW

- 201 Stainless Steel
- Polycarbonate Reflector
- PIR versions available
- Install in high traffic areas such as patios & decks
- Adds ambience to outside spaces
- Ideal for both domestic and commercial applications
- Enhances the appearance of any premises
- Contemporary brushed Stainless Steel design
- Illuminate paths, walkways and entrances
- Use to highlight interesting architectural features
- Helps to create comfortable communal areas
- Perfect balance of security and aesthetics
- Double insulated