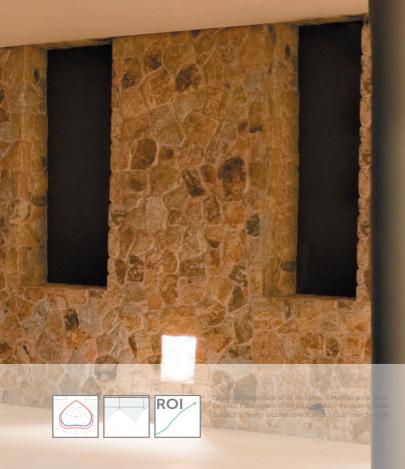

## **Curva** Stainless Steel Exterior Wall Light

NEW

- 201 Stainless Steel
- Polycarbonate Reflector
- PIR versions available
- Install in high traffic areas such as patios & decks
- Adds ambience to outside spaces
- Ideal for both domestic and commercial applications
- Enhances the appearance of any premises
- Contemporary brushed Stainless Steel design
- Illuminate paths, walkways and entrances
- Use to highlight interesting architectural features
- Helps to create comfortable communal areas
- Perfect balance of security and aesthetics
- Double insulated