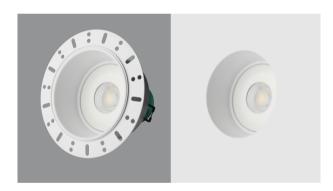

## Trimless Bracket

BELL Trimless Bracket allows your Firestay Downlights to seamlessly blend into the ceiling. When installed they give a sleek, clean appearence with an invisible interface between the fitting and ceiling so the end result looks as though the lamps are an integral part of the ceiling rather than fitted to the ceiling.

- · Compatible with BELL Firestay Downlights\*
- · Perfect for architectural flush lighting
- · Baffle design reduces glare and emits a soft light suitable for all commercial and domestic interiors
- This bracket is perfect when a clean, sleek, modern look is required

| Code  | Description                                        |
|-------|----------------------------------------------------|
| 10512 | Round Trimless Bracket for Firestay LED Downlight  |
| 10513 | Square Trimless Bracket for Firestay LED Downlight |