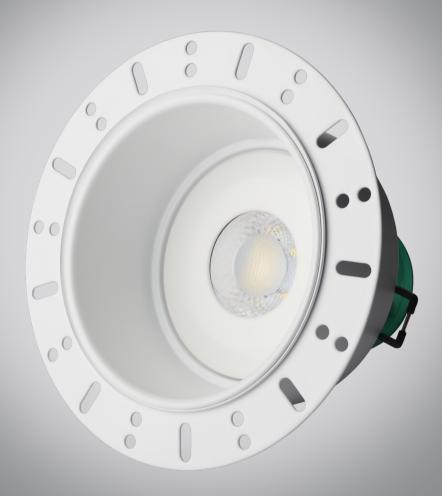

## Trimless Bracket

BELL Trimless Bracket allows your Firestay Downlights to seamlessly blend into the ceiling. When installed they give a sleek, clean appearence with an invisible interface between the fitting and ceiling so the end result looks as though the lamps are an integral part of the ceiling rather than fitted to the ceiling.

- · Compatible with BELL Firestay Downlights\*
- · Perfect for architectural flush lighting
- · Baffle design reduces glare and emits a soft light suitable for all commercial and domestic interiors
- This bracket is perfect when a clean, sleek, modern look is required