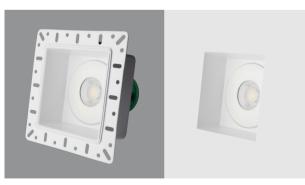

## Trimless Bracket

BELL Trimless Bracket allows your Firestay Downlights to seamlessly blend into the ceiling. When installed they give a sleek, clean appearence with an invisible interface between the fitting and ceiling so the end result looks as though the lamps are an integral part of the ceiling rather than fitted to the ceiling.

- · Compatible with BELL Firestay Downlights\*
- · Perfect for architectural flush lighting
- · Baffle design reduces glare and emits a soft light suitable for all commercial and domestic interiors
- This bracket is perfect when a clean, sleek, modern look is required

| Code  | Description                                        |
|-------|----------------------------------------------------|
| 10512 | Round Trimless Bracket for Firestay LED Downlight  |
| 10513 | Square Trimless Bracket for Firestay LED Downlight |